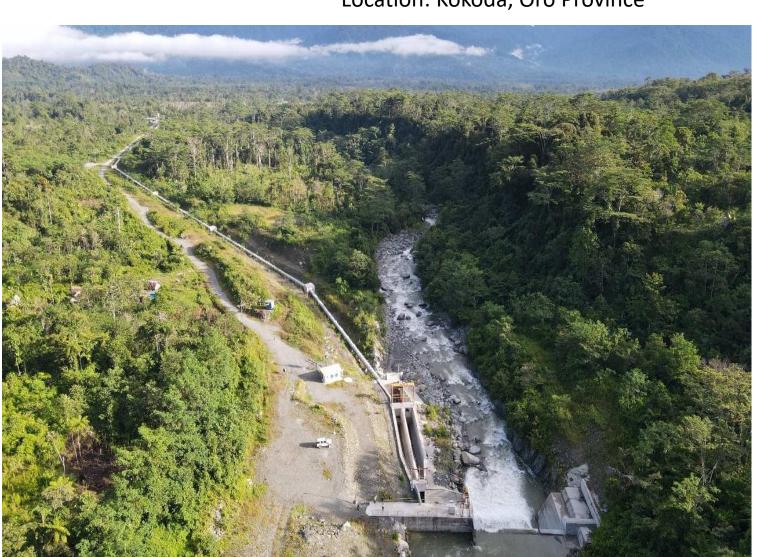

#### Ramu I Hydropower Upgrade

Total Capacity: 3MW

Scope: EPC

Clients: PPL & ADB

Completion: June 2021

Location: Kokoda, Oro Province