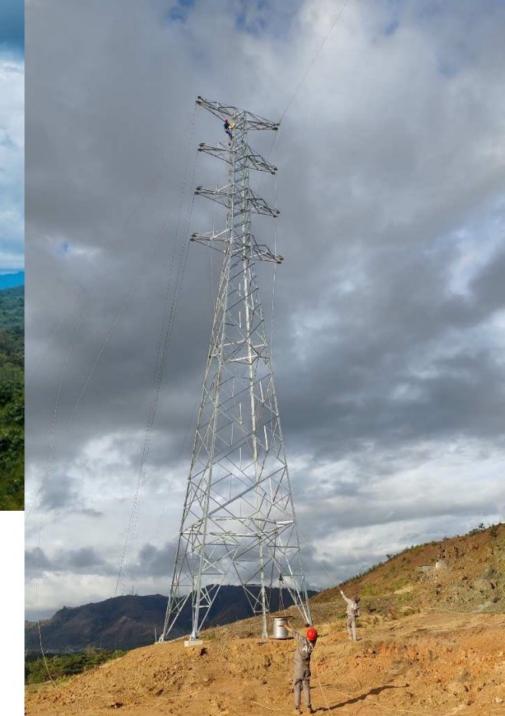

#### Edevu – Moitaka Transmission Line

- 132 KV Double Circuit
- 2 Substations
- 35 Km
- Completion 2023