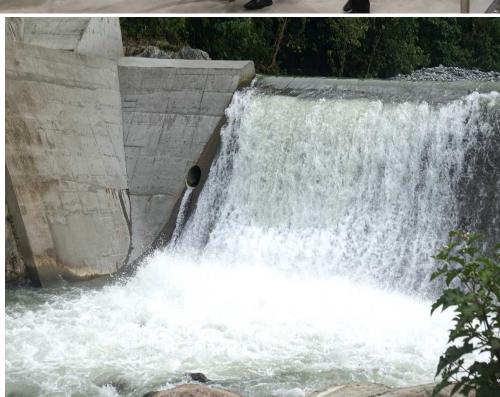

#### Ramu I Hydropower Upgrade

Total Capacity: 3MW

Scope: EPC

Clients: PPL & ADB

Completion: June 2021

Location: Kokoda, Oro Province