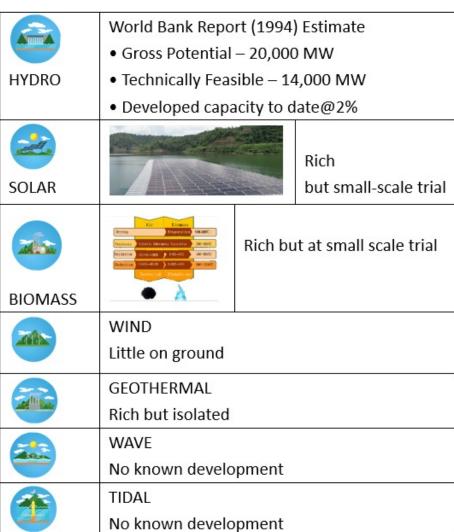

| Initial investigation                     |
| 13 | Damap HPP               | 20  | West Sepik       | AGE & West Sepik Province  | Initial investigation                     |
| 14 | Torlo HPP               | 30  | East New Britain | AGE & Pomio DDA            | Initial investigation                     |



#### 3.1 Finshhafen Special Economic Zone (SEZ)

**Green Energy Powered Industrial Hub (Realistic SEZ)** 



Pre-feasibility Master Planning of Finschhafen Special Economic Zone (FSEZ)

## FSEZ VISION, MARKET ANALYSIS AND CASE STUDIES

November 2024











## Cement & CO<sub>2</sub> For e-Methanol



## 3.2 Green Amonium & Nitrate Project (20,000T) Out of Bapa Hydro & Solar







**AMMONIA** 





## 4. Attractive Green Energy Resources in PNG

Mostly virgin ground





### 5. Invitation to Investors & Financers

- In the unchartered water, AGE has shown the do-ability and achievability.
- Tropical Papua New Guinea is a virgin land of green energies with abundant hydro, solar, wind, geothermal, biomass, and so on.
- We are there to partner or to assist by sharing hands-on knowledge.
- Grab the opportunity, your investment return is tangible.