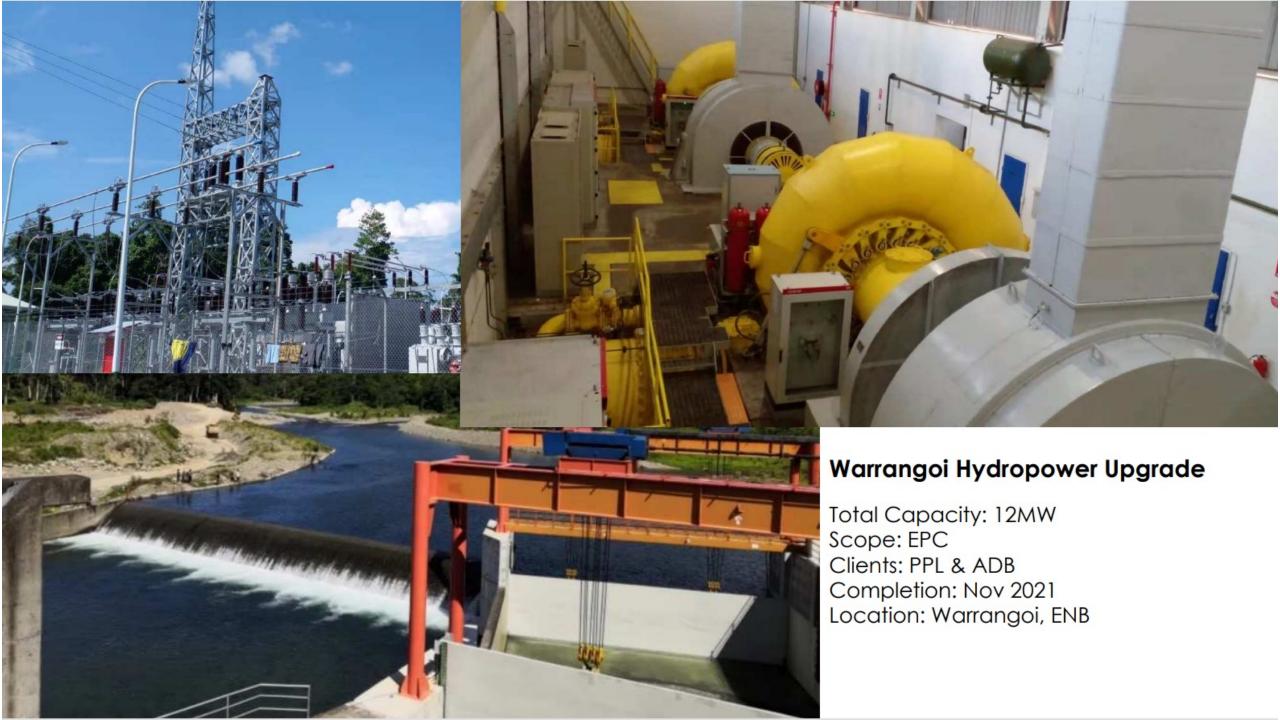

## 2. Our Strength in Green Energy

Energy investment SPV, AG Energy Limited (AGE), well-grounded via energy projects implementation of AG Investment Limited (AGI).

| Project           | Particular Client                                                                                      |                                                                                                                                                                                          | Location                                                                                                                                                                                                                                                 | Completion                                                                                                                                                                                                                                                                                                                                                            |
|-------------------|--------------------------------------------------------------------------------------------------------|------------------------------------------------------------------------------------------------------------------------------------------------------------------------------------------|----------------------------------------------------------------------------------------------------------------------------------------------------------------------------------------------------------------------------------------------------------|-----------------------------------------------------------------------------------------------------------------------------------------------------------------------------------------------------------------------------------------------------------------------------------------------------------------------------------------------------------------------|
| Upper Baiyun HPP  | 9.4 MW                                                                                                 | PNGFP                                                                                                                                                                                    | Morobe                                                                                                                                                                                                                                                   | 2012                                                                                                                                                                                                                                                                                                                                                                  |
| Lake Hargy HPP    | 1.4 MW                                                                                                 | PPL & ADB                                                                                                                                                                                | West New Britain                                                                                                                                                                                                                                         | 2019                                                                                                                                                                                                                                                                                                                                                                  |
| Divune HPP        | 3 MW                                                                                                   | PPL & ADB                                                                                                                                                                                | Oro                                                                                                                                                                                                                                                      | 2020                                                                                                                                                                                                                                                                                                                                                                  |
| Warangoi HPP      | 12 MW                                                                                                  | PPL & ADB                                                                                                                                                                                | East New Britain                                                                                                                                                                                                                                         | 2021                                                                                                                                                                                                                                                                                                                                                                  |
| YTOD HPP          | 18 MW                                                                                                  | PPL & ADB                                                                                                                                                                                | East Highland                                                                                                                                                                                                                                            | 2021                                                                                                                                                                                                                                                                                                                                                                  |
| Baime HPP         | 12 MW                                                                                                  | PNGFP                                                                                                                                                                                    | Morobe                                                                                                                                                                                                                                                   | 2022                                                                                                                                                                                                                                                                                                                                                                  |
| Ramu 1 HPP Unit 4 | 15 MW                                                                                                  | PPL & DFAT                                                                                                                                                                               | East Highland                                                                                                                                                                                                                                            | 2022                                                                                                                                                                                                                                                                                                                                                                  |
| Edevu HPP         | 54 MW                                                                                                  | PNG Hydro                                                                                                                                                                                | Central                                                                                                                                                                                                                                                  | 2023                                                                                                                                                                                                                                                                                                                                                                  |
|                   | 132kV                                                                                                  | PPL                                                                                                                                                                                      | Central                                                                                                                                                                                                                                                  | 2023                                                                                                                                                                                                                                                                                                                                                                  |
|                   | Upper Baiyun HPP Lake Hargy HPP Divune HPP Warangoi HPP YTOD HPP Baime HPP Ramu 1 HPP Unit 4 Edevu HPP | Upper Baiyun HPP 9.4 MW Lake Hargy HPP 1.4 MW Divune HPP 3 MW Warangoi HPP 12 MW YTOD HPP 18 MW Baime HPP 12 MW Ramu 1 HPP Unit 4 15 MW Edevu HPP 54 MW Edevu-Moitaka Transmission 132kV | Upper Baiyun HPP Lake Hargy HPP 1.4 MW PPL & ADB Divune HPP 3 MW PPL & ADB Warangoi HPP 12 MW PPL & ADB YTOD HPP 18 MW PPL & ADB Baime HPP 12 MW PNGFP Ramu 1 HPP Unit 4 15 MW PPL & DFAT Edevu HPP 54 MW PNG Hydro Edevu-Moitaka Transmission 132kV PPL | Upper Baiyun HPP 9.4 MW PNGFP Morobe Lake Hargy HPP 1.4 MW PPL & ADB West New Britain Divune HPP 3 MW PPL & ADB Oro Warangoi HPP 12 MW PPL & ADB East New Britain YTOD HPP 18 MW PPL & ADB East Highland Baime HPP 12 MW PNGFP Morobe Ramu 1 HPP Unit 4 15 MW PPL & DFAT East Highland Edevu HPP 54 MW PNG Hydro Central Edevu-Moitaka Transmission 132kV PPL Central |