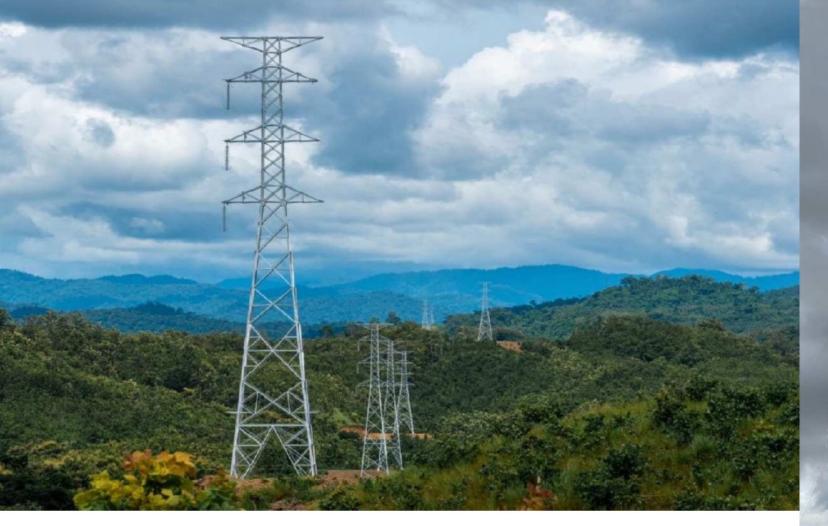

#### Edevu – Moitaka Transmission Line

- 132 KV Double Circuit
- 2 Substations
- 35 Km
- Completion 2023