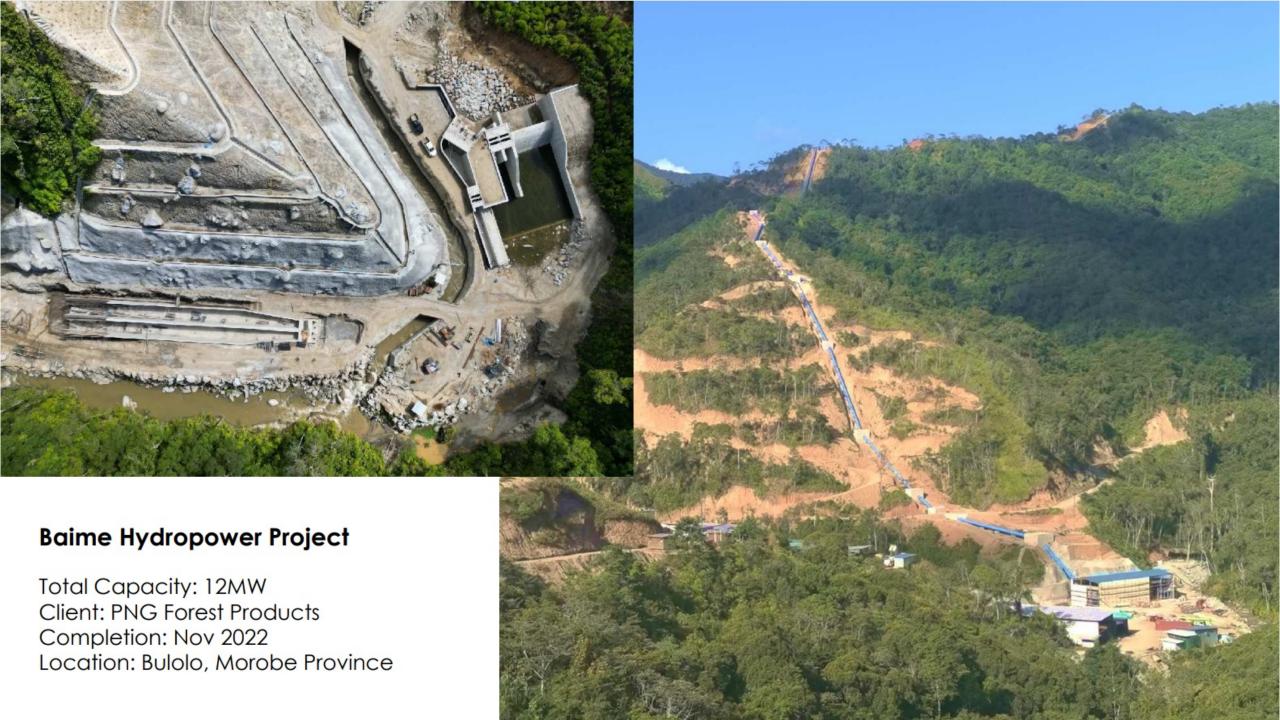

## 2. Our Strength in Green Energy

Energy investment SPV, AG Energy Limited (AGE), well-grounded via energy projects implementation of AG Investment Limited (AGI).

| Project           | Particular Client                                                                                      |                                                                                                                                                                                          | Location                                                                                                                                                                                                                                                 | Completion                                                                                                                                                                                                                                                                                                                                                            |
|-------------------|--------------------------------------------------------------------------------------------------------|------------------------------------------------------------------------------------------------------------------------------------------------------------------------------------------|----------------------------------------------------------------------------------------------------------------------------------------------------------------------------------------------------------------------------------------------------------|-----------------------------------------------------------------------------------------------------------------------------------------------------------------------------------------------------------------------------------------------------------------------------------------------------------------------------------------------------------------------|
| Upper Baiyun HPP  | 9.4 MW                                                                                                 | PNGFP                                                                                                                                                                                    | Morobe                                                                                                                                                                                                                                                   | 2012                                                                                                                                                                                                                                                                                                                                                                  |
| Lake Hargy HPP    | 1.4 MW                                                                                                 | PPL & ADB                                                                                                                                                                                | West New Britain                                                                                                                                                                                                                                         | 2019                                                                                                                                                                                                                                                                                                                                                                  |
| Divune HPP        | 3 MW                                                                                                   | PPL & ADB                                                                                                                                                                                | Oro                                                                                                                                                                                                                                                      | 2020                                                                                                                                                                                                                                                                                                                                                                  |
| Warangoi HPP      | 12 MW                                                                                                  | PPL & ADB                                                                                                                                                                                | East New Britain                                                                                                                                                                                                                                         | 2021                                                                                                                                                                                                                                                                                                                                                                  |
| YTOD HPP          | 18 MW                                                                                                  | PPL & ADB                                                                                                                                                                                | East Highland                                                                                                                                                                                                                                            | 2021                                                                                                                                                                                                                                                                                                                                                                  |
| Baime HPP         | 12 MW                                                                                                  | PNGFP                                                                                                                                                                                    | Morobe                                                                                                                                                                                                                                                   | 2022                                                                                                                                                                                                                                                                                                                                                                  |
| Ramu 1 HPP Unit 4 | 15 MW                                                                                                  | PPL & DFAT                                                                                                                                                                               | East Highland                                                                                                                                                                                                                                            | 2022                                                                                                                                                                                                                                                                                                                                                                  |
| Edevu HPP         | 54 MW                                                                                                  | PNG Hydro                                                                                                                                                                                | Central                                                                                                                                                                                                                                                  | 2023                                                                                                                                                                                                                                                                                                                                                                  |
|                   | 132kV                                                                                                  | PPL                                                                                                                                                                                      | Central                                                                                                                                                                                                                                                  | 2023                                                                                                                                                                                                                                                                                                                                                                  |
|                   | Upper Baiyun HPP Lake Hargy HPP Divune HPP Warangoi HPP YTOD HPP Baime HPP Ramu 1 HPP Unit 4 Edevu HPP | Upper Baiyun HPP 9.4 MW Lake Hargy HPP 1.4 MW Divune HPP 3 MW Warangoi HPP 12 MW YTOD HPP 18 MW Baime HPP 12 MW Ramu 1 HPP Unit 4 15 MW Edevu HPP 54 MW Edevu-Moitaka Transmission 132kV | Upper Baiyun HPP Lake Hargy HPP 1.4 MW PPL & ADB Divune HPP 3 MW PPL & ADB Warangoi HPP 12 MW PPL & ADB YTOD HPP 18 MW PPL & ADB Baime HPP 12 MW PNGFP Ramu 1 HPP Unit 4 15 MW PPL & DFAT Edevu HPP 54 MW PNG Hydro Edevu-Moitaka Transmission 132kV PPL | Upper Baiyun HPP 9.4 MW PNGFP Morobe Lake Hargy HPP 1.4 MW PPL & ADB West New Britain Divune HPP 3 MW PPL & ADB Oro Warangoi HPP 12 MW PPL & ADB East New Britain YTOD HPP 18 MW PPL & ADB East Highland Baime HPP 12 MW PNGFP Morobe Ramu 1 HPP Unit 4 15 MW PPL & DFAT East Highland Edevu HPP 54 MW PNG Hydro Central Edevu-Moitaka Transmission 132kV PPL Central |