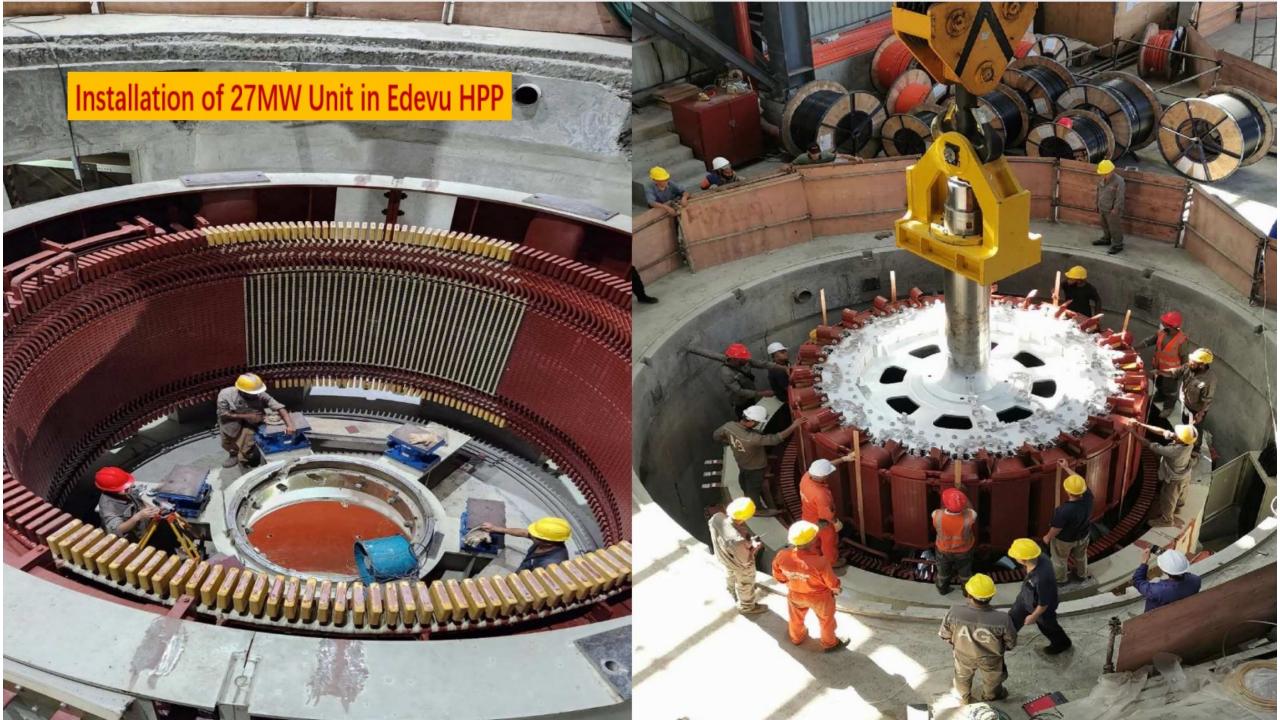

## 2. Our Strength in Green Energy

Energy investment SPV, AG Energy Limited (AGE), well-grounded via energy projects implementation of AG Investment Limited (AGI).

| Project           | Particular Client                                                                                      |                                                                                                                                                                                          | Location                                                                                                                                                                                                                                                 | Completion                                                                                                                                                                                                                                                                                                                                                            |
|-------------------|--------------------------------------------------------------------------------------------------------|------------------------------------------------------------------------------------------------------------------------------------------------------------------------------------------|----------------------------------------------------------------------------------------------------------------------------------------------------------------------------------------------------------------------------------------------------------|-----------------------------------------------------------------------------------------------------------------------------------------------------------------------------------------------------------------------------------------------------------------------------------------------------------------------------------------------------------------------|
| Upper Baiyun HPP  | 9.4 MW                                                                                                 | PNGFP                                                                                                                                                                                    | Morobe                                                                                                                                                                                                                                                   | 2012                                                                                                                                                                                                                                                                                                                                                                  |
| Lake Hargy HPP    | 1.4 MW                                                                                                 | PPL & ADB                                                                                                                                                                                | West New Britain                                                                                                                                                                                                                                         | 2019                                                                                                                                                                                                                                                                                                                                                                  |
| Divune HPP        | 3 MW                                                                                                   | PPL & ADB                                                                                                                                                                                | Oro                                                                                                                                                                                                                                                      | 2020                                                                                                                                                                                                                                                                                                                                                                  |
| Warangoi HPP      | 12 MW                                                                                                  | PPL & ADB                                                                                                                                                                                | East New Britain                                                                                                                                                                                                                                         | 2021                                                                                                                                                                                                                                                                                                                                                                  |
| YTOD HPP          | 18 MW                                                                                                  | PPL & ADB                                                                                                                                                                                | East Highland                                                                                                                                                                                                                                            | 2021                                                                                                                                                                                                                                                                                                                                                                  |
| Baime HPP         | 12 MW                                                                                                  | PNGFP                                                                                                                                                                                    | Morobe                                                                                                                                                                                                                                                   | 2022                                                                                                                                                                                                                                                                                                                                                                  |
| Ramu 1 HPP Unit 4 | 15 MW                                                                                                  | PPL & DFAT                                                                                                                                                                               | East Highland                                                                                                                                                                                                                                            | 2022                                                                                                                                                                                                                                                                                                                                                                  |
| Edevu HPP         | 54 MW                                                                                                  | PNG Hydro                                                                                                                                                                                | Central                                                                                                                                                                                                                                                  | 2023                                                                                                                                                                                                                                                                                                                                                                  |
|                   | 132kV                                                                                                  | PPL                                                                                                                                                                                      | Central                                                                                                                                                                                                                                                  | 2023                                                                                                                                                                                                                                                                                                                                                                  |
|                   | Upper Baiyun HPP Lake Hargy HPP Divune HPP Warangoi HPP YTOD HPP Baime HPP Ramu 1 HPP Unit 4 Edevu HPP | Upper Baiyun HPP 9.4 MW Lake Hargy HPP 1.4 MW Divune HPP 3 MW Warangoi HPP 12 MW YTOD HPP 18 MW Baime HPP 12 MW Ramu 1 HPP Unit 4 15 MW Edevu HPP 54 MW Edevu-Moitaka Transmission 132kV | Upper Baiyun HPP Lake Hargy HPP 1.4 MW PPL & ADB Divune HPP 3 MW PPL & ADB Warangoi HPP 12 MW PPL & ADB YTOD HPP 18 MW PPL & ADB Baime HPP 12 MW PNGFP Ramu 1 HPP Unit 4 15 MW PPL & DFAT Edevu HPP 54 MW PNG Hydro Edevu-Moitaka Transmission 132kV PPL | Upper Baiyun HPP 9.4 MW PNGFP Morobe Lake Hargy HPP 1.4 MW PPL & ADB West New Britain Divune HPP 3 MW PPL & ADB Oro Warangoi HPP 12 MW PPL & ADB East New Britain YTOD HPP 18 MW PPL & ADB East Highland Baime HPP 12 MW PNGFP Morobe Ramu 1 HPP Unit 4 15 MW PPL & DFAT East Highland Edevu HPP 54 MW PNG Hydro Central Edevu-Moitaka Transmission 132kV PPL Central |