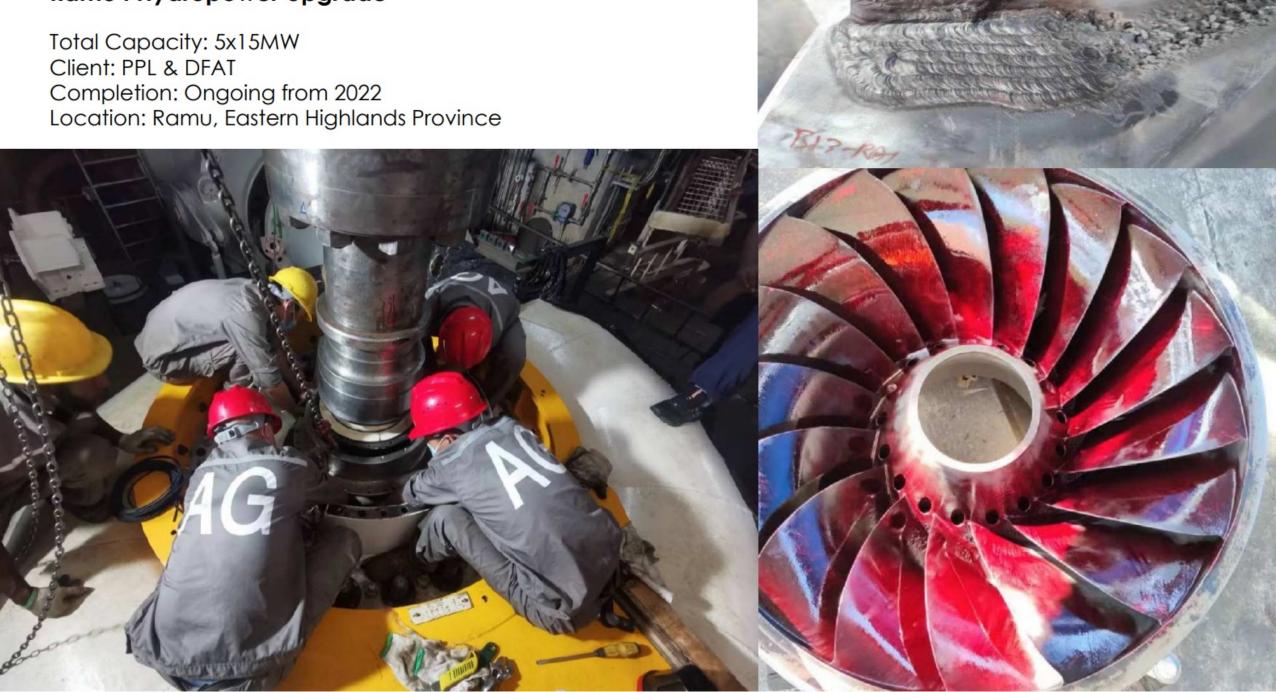

## 2. Our Strength in Green Energy

Energy investment SPV, AG Energy Limited (AGE), well-grounded via energy projects implementation of AG Investment Limited (AGI).

| Project           | Particular Client                                                                                      |                                                                                                                                                                                          | Location                                                                                                                                                                                                                                                 | Completion                                                                                                                                                                                                                                                                                                                                                            |
|-------------------|--------------------------------------------------------------------------------------------------------|------------------------------------------------------------------------------------------------------------------------------------------------------------------------------------------|----------------------------------------------------------------------------------------------------------------------------------------------------------------------------------------------------------------------------------------------------------|-----------------------------------------------------------------------------------------------------------------------------------------------------------------------------------------------------------------------------------------------------------------------------------------------------------------------------------------------------------------------|
| Upper Baiyun HPP  | 9.4 MW                                                                                                 | PNGFP                                                                                                                                                                                    | Morobe                                                                                                                                                                                                                                                   | 2012                                                                                                                                                                                                                                                                                                                                                                  |
| Lake Hargy HPP    | 1.4 MW                                                                                                 | PPL & ADB                                                                                                                                                                                | West New Britain                                                                                                                                                                                                                                         | 2019                                                                                                                                                                                                                                                                                                                                                                  |
| Divune HPP        | 3 MW                                                                                                   | PPL & ADB                                                                                                                                                                                | Oro                                                                                                                                                                                                                                                      | 2020                                                                                                                                                                                                                                                                                                                                                                  |
| Warangoi HPP      | 12 MW                                                                                                  | PPL & ADB                                                                                                                                                                                | East New Britain                                                                                                                                                                                                                                         | 2021                                                                                                                                                                                                                                                                                                                                                                  |
| YTOD HPP          | 18 MW                                                                                                  | PPL & ADB                                                                                                                                                                                | East Highland                                                                                                                                                                                                                                            | 2021                                                                                                                                                                                                                                                                                                                                                                  |
| Baime HPP         | 12 MW                                                                                                  | PNGFP                                                                                                                                                                                    | Morobe                                                                                                                                                                                                                                                   | 2022                                                                                                                                                                                                                                                                                                                                                                  |
| Ramu 1 HPP Unit 4 | 15 MW                                                                                                  | PPL & DFAT                                                                                                                                                                               | East Highland                                                                                                                                                                                                                                            | 2022                                                                                                                                                                                                                                                                                                                                                                  |
| Edevu HPP         | 54 MW                                                                                                  | PNG Hydro                                                                                                                                                                                | Central                                                                                                                                                                                                                                                  | 2023                                                                                                                                                                                                                                                                                                                                                                  |
|                   | 132kV                                                                                                  | PPL                                                                                                                                                                                      | Central                                                                                                                                                                                                                                                  | 2023                                                                                                                                                                                                                                                                                                                                                                  |
|                   | Upper Baiyun HPP Lake Hargy HPP Divune HPP Warangoi HPP YTOD HPP Baime HPP Ramu 1 HPP Unit 4 Edevu HPP | Upper Baiyun HPP 9.4 MW Lake Hargy HPP 1.4 MW Divune HPP 3 MW Warangoi HPP 12 MW YTOD HPP 18 MW Baime HPP 12 MW Ramu 1 HPP Unit 4 15 MW Edevu HPP 54 MW Edevu-Moitaka Transmission 132kV | Upper Baiyun HPP Lake Hargy HPP 1.4 MW PPL & ADB Divune HPP 3 MW PPL & ADB Warangoi HPP 12 MW PPL & ADB YTOD HPP 18 MW PPL & ADB Baime HPP 12 MW PNGFP Ramu 1 HPP Unit 4 15 MW PPL & DFAT Edevu HPP 54 MW PNG Hydro Edevu-Moitaka Transmission 132kV PPL | Upper Baiyun HPP 9.4 MW PNGFP Morobe Lake Hargy HPP 1.4 MW PPL & ADB West New Britain Divune HPP 3 MW PPL & ADB Oro Warangoi HPP 12 MW PPL & ADB East New Britain YTOD HPP 18 MW PPL & ADB East Highland Baime HPP 12 MW PNGFP Morobe Ramu 1 HPP Unit 4 15 MW PPL & DFAT East Highland Edevu HPP 54 MW PNG Hydro Central Edevu-Moitaka Transmission 132kV PPL Central |