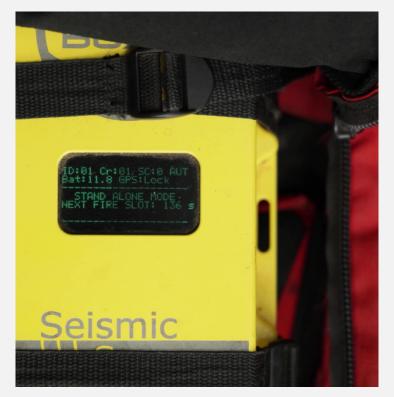

## **Key Projects**

Project Type: 2D Land Seismic Data Acquisition Survey

Year: 2022 to 2023