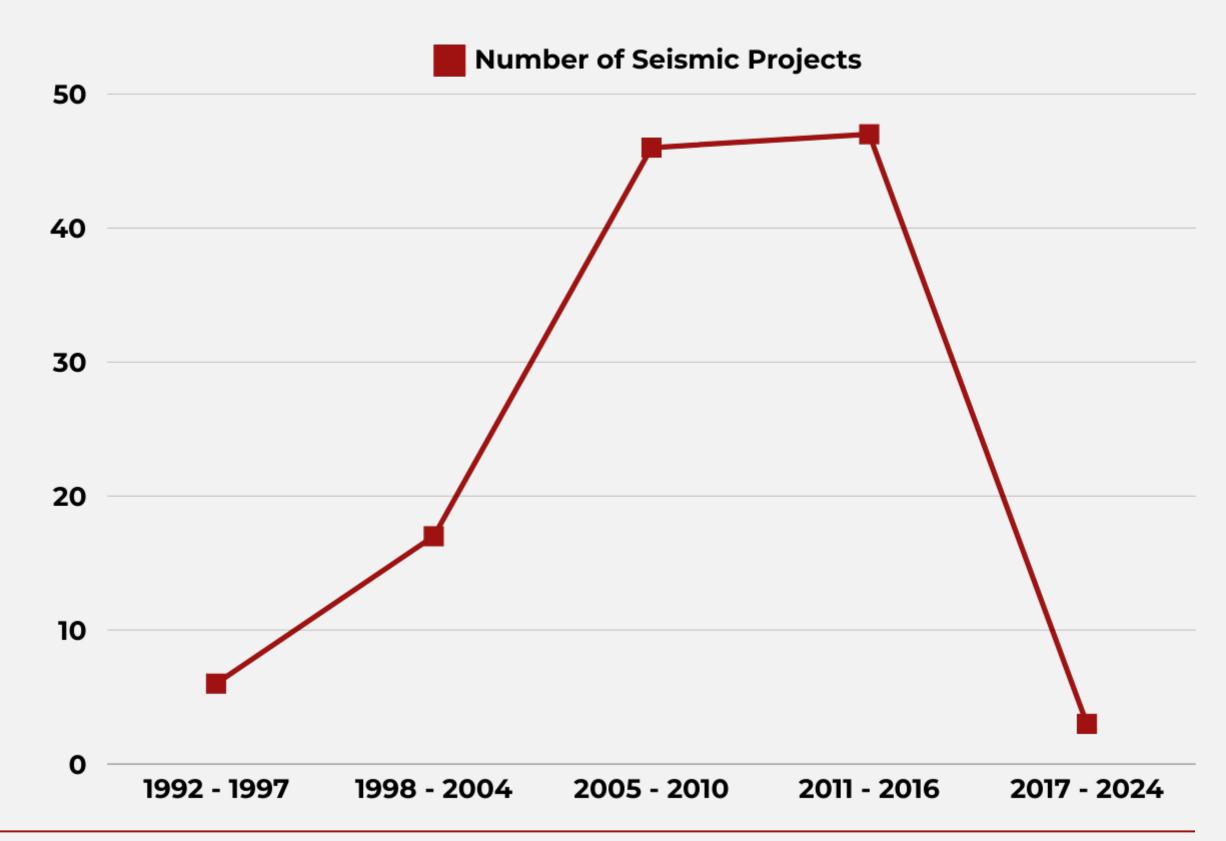

#### 1992 - 1997

6 Projects

1998 - 2004

17 Projects

2005 - 2010

46 Projects

2011 - 2016

47 Projects (Peak)

2017 - 2024

3 Projects