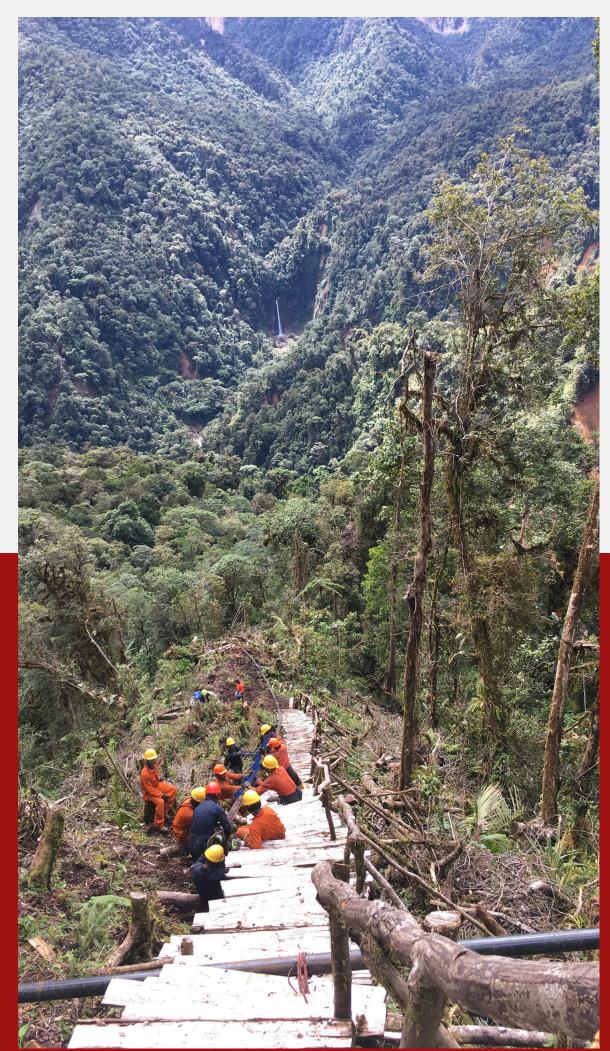

#### **KPHL Seismic Survey**

Project Type: 2D Land Seismic Data Acquisition Survey

Award: 2024 Completion: 2025