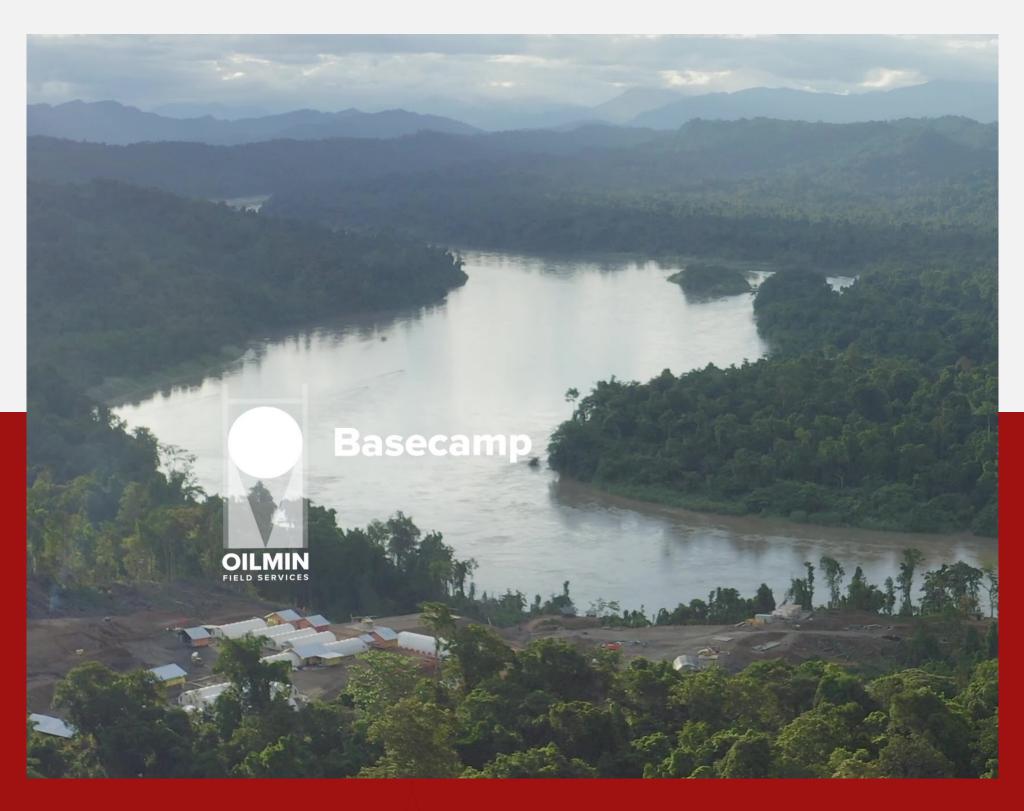

## **Key Projects**

Project Type: 2D Land Seismic Data Acquisition Survey

Year: 2022 to 2023