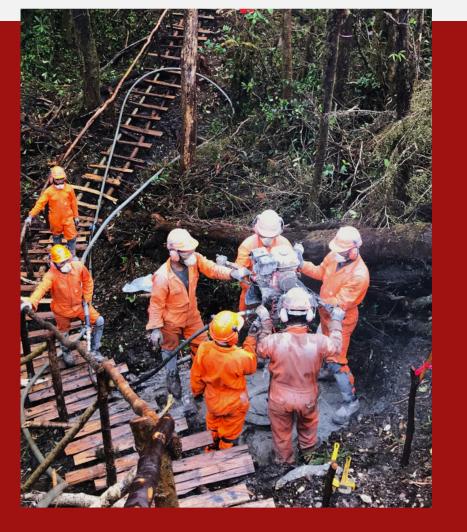

## **Key Projects**

Project Type: 2D Land Seismic Data Acquisition Survey

Year: 2022 to 2023

#### **KPHL Seismic Survey**

Project Type: 2D Land Seismic Data Acquisition Survey

Award: 2024 Completion: 2025