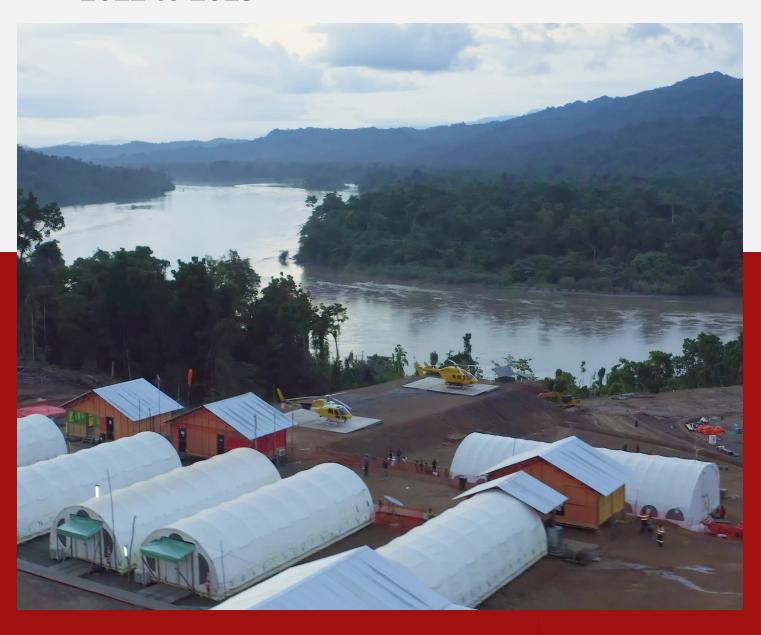

## **Key Projects**

Project Type: 2D Land Seismic Data Acquisition Survey

Year: 2022 to 2023