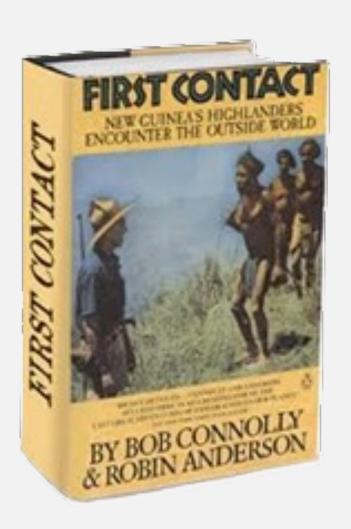

#### **Historical Connection:**

- The Leahy family holds a long-standing legacy in the Highlands of Papua New Guinea.
- First Contact in the Highlands of PNG
- Gold Explorers

Georgina Leahy

Declan Leahy