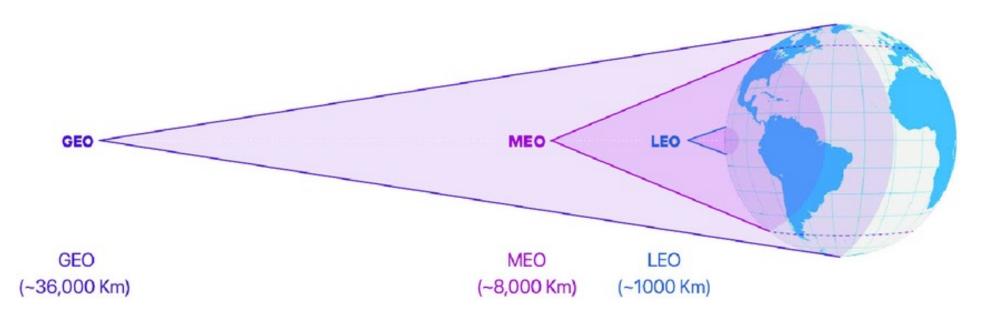

## Satellite communications provide a superior solution to traditional fibre optic cables.