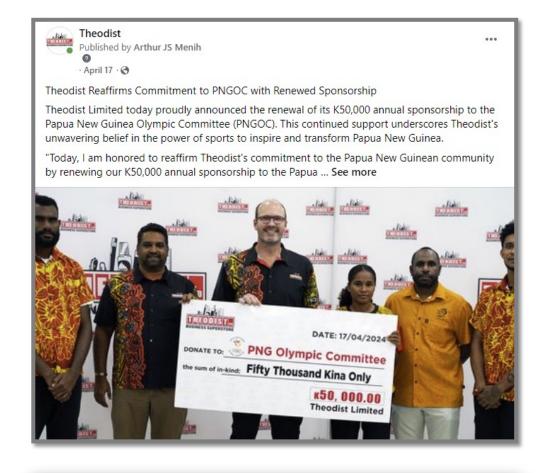

# Corporate & Social Responsibility

- Community Support: Partnerships with Life PNG Care, Buk Bilong Pikinini, and Cheshire Disability Services.
- Youth & Sports: Sponsoring the PNG Olympic Committee, PNG Swimming Team, and grassroots rugby clubs.
- Education Focus: Supporting programs that provide quality education for underprivileged children.