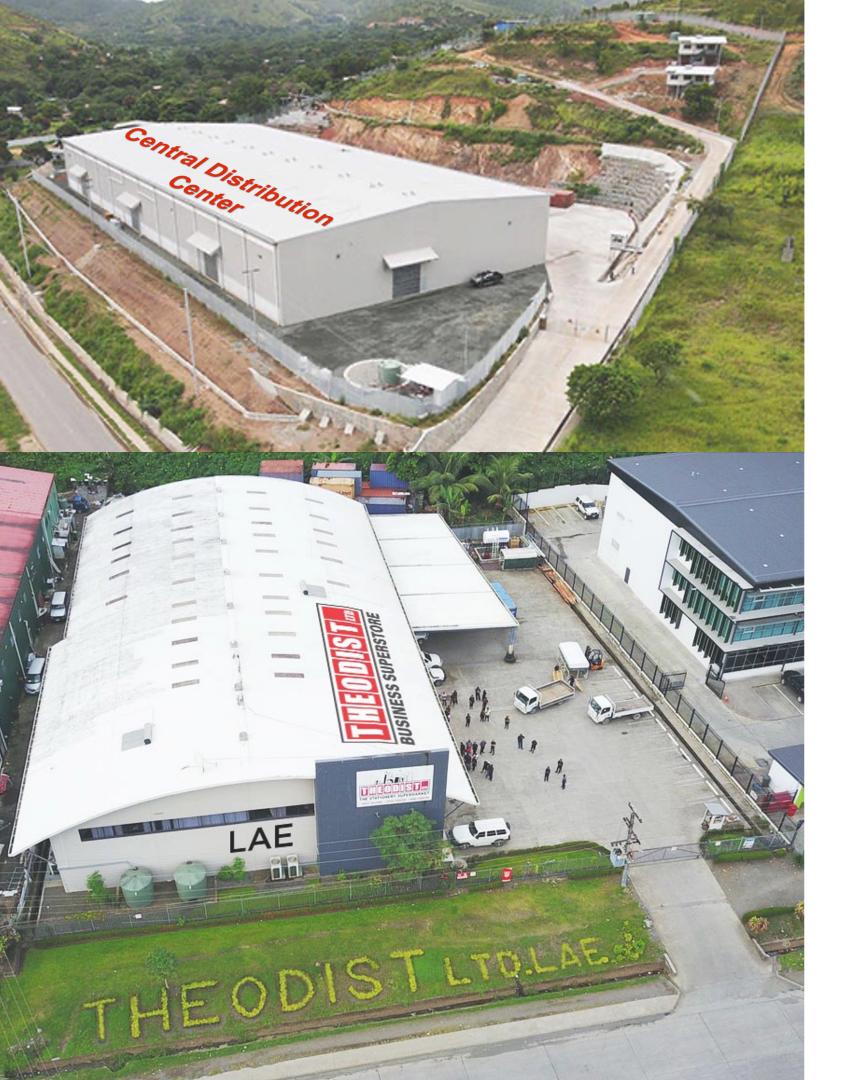

### Strategic Capital Investment

- ☐ Store Refurbishment: Completed refurbishment of the Port Moresby store, with a total shop refurbishment planned across all branches in 2025.
- New Central Distribution Center: Positioned closer to the ports to enhance supply chain efficiency and reduce shipping times across PNG.
- ☐ Wide Distribution Network: Over 200 resellers nationwide, ensuring accessibility and supporting economic growth.
- Advanced E-Commerce Platform: A modern website providing a seamless online shopping experience for easy access to products and services.