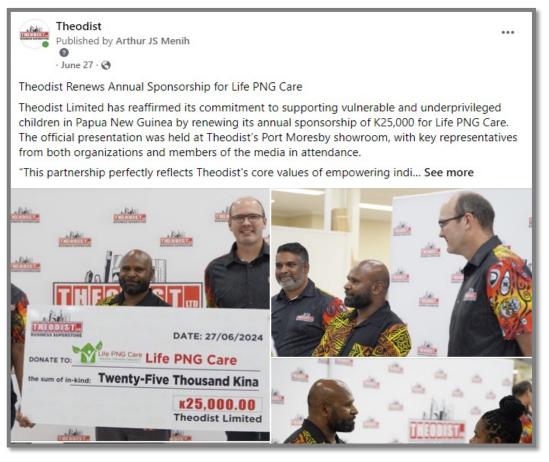

# Corporate & Social Responsibility

- Community Support: Partnerships with Life PNG Care, Buk Bilong Pikinini, and Cheshire Disability Services.
- Youth & Sports: Sponsoring the PNG Olympic Committee, PNG Swimming Team, and grassroots rugby clubs.
- Education Focus: Supporting programs that provide quality education for underprivileged children.