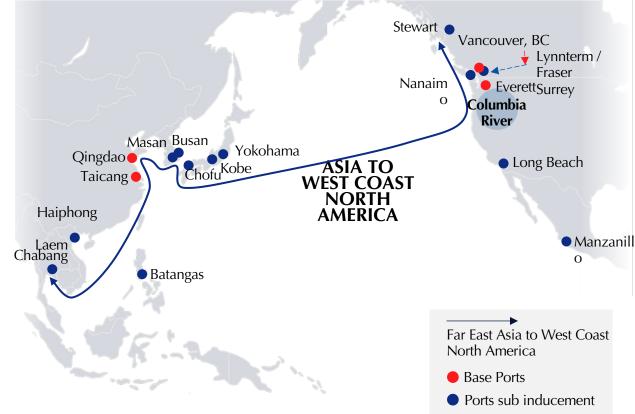

## **SWIRE PROJECTS**

WAX (Semi-Liner)

NOPAC (Semi-Liner)

GTA

Connecting major ports in China, South Korea, Japan, Southeast Asia and Western Australia, and additional ports on inducement basis.

Connecting East Asia with the West Coast of North America with base ports in Qingdao, Taicang, Everett and Vancouver, and additional ports on inducement basis.

Stewart

Vancouver, BC

Lynnterm/
Fraser

On demand