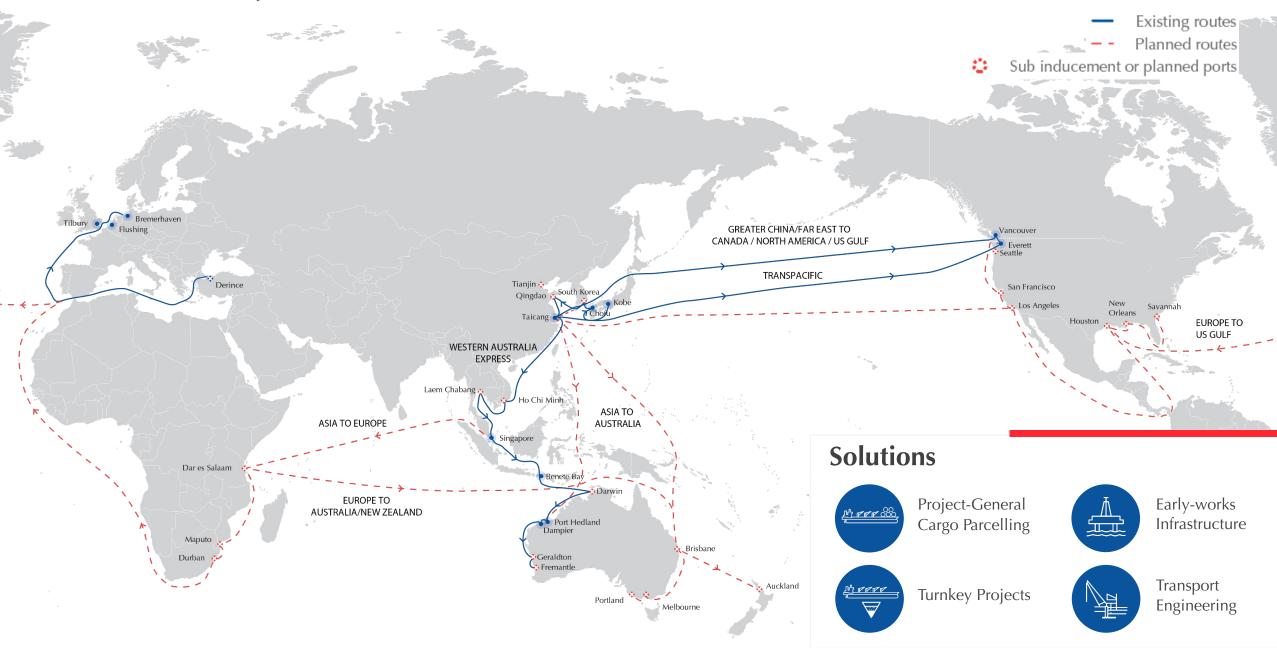

## **SWIRE PROJECTS**

WAX (Semi-Liner)

NOPAC (Semi-Liner)

GTA

Connecting major ports in China, South Korea, Japan, Southeast Asia and Western Australia, and additional ports on inducement basis.

Connecting East Asia with the West Coast of North America with base ports in Qingdao, Taicang, Everett and Vancouver, and additional ports on inducement basis.