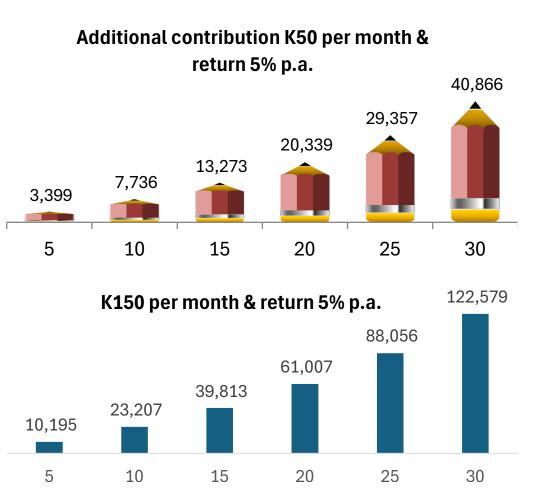

#### • Example:

- Member who has contributed for 30 years.
- Average of 5% is paid as interest over the 30 years.

This will happen if members do not touch their funds while still contributing and their savings will grow through the interest that is being credited by the FUND annually.

The **MORE** you **SAVE**, the **MORE** you **EARN** on your ending **BALANCE** 