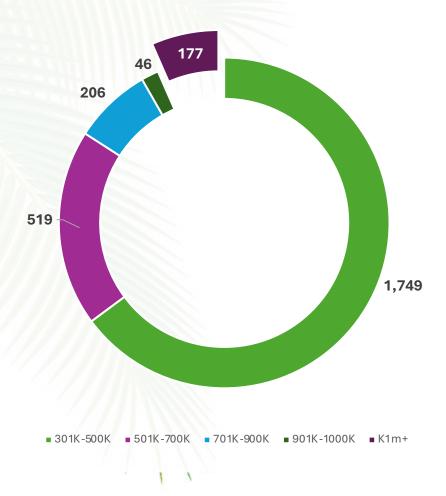

### NASFUND'S WEALTH CLUB

INNECT

TRUST

Our Core

Values

Wealth creation and financial stability achieved through continued saving As of Oct 2024, 177 members

İİİİ

INSPIRE