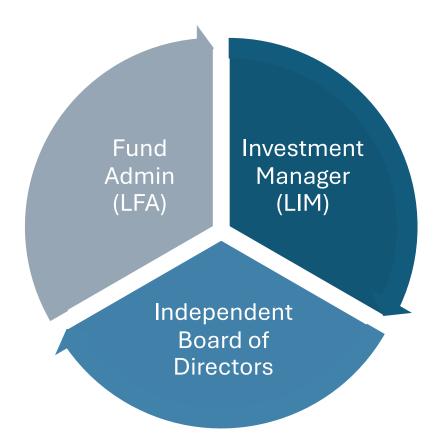

#### **PNG SUPERANNUATION PRIOR TO 2000**

In-house Fund Admin / In-house LIM / Government appointed and approved board and reporting to minister of Treasury

# **POST SUPER ACT REFORMS**

Following the reforms of the Super Act 2000, the superannuation industry:

- Outsourced Fund Administration (LFA)
- Outsourced Investment Management (LIM)
- Improved its governance and transparency of its Board by introducing Fit & Proper regulation by BPNG and appointment of Independent Directors