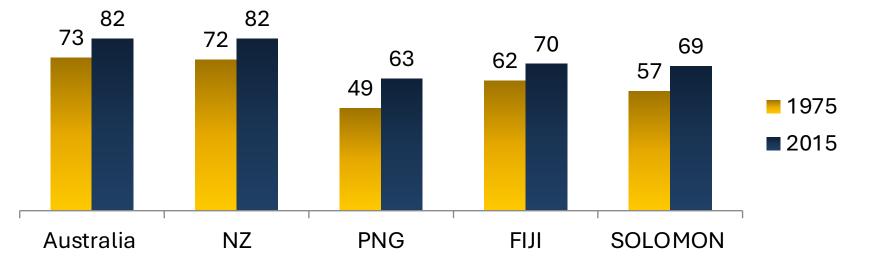

#### Life Expectancy 1975, 1990, 2000, 2015

#### Life Expectancy movement between 1975 and 2015

**Better** healthcare and **Economic** development leads to Increase in life expectancy -This also means we need to save for Post **Retirement Life** of close to a decade