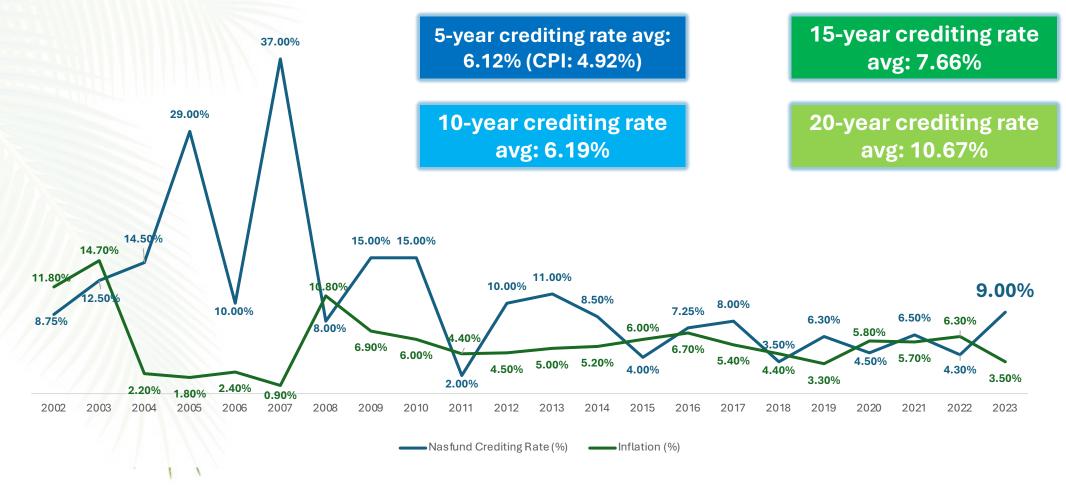

### **RETURNS CREDITING RATE VS INFLATION**

🕝 CONNECT 🛛 🕝

Our Core

Values

RESPONSIBLE

ROWTH