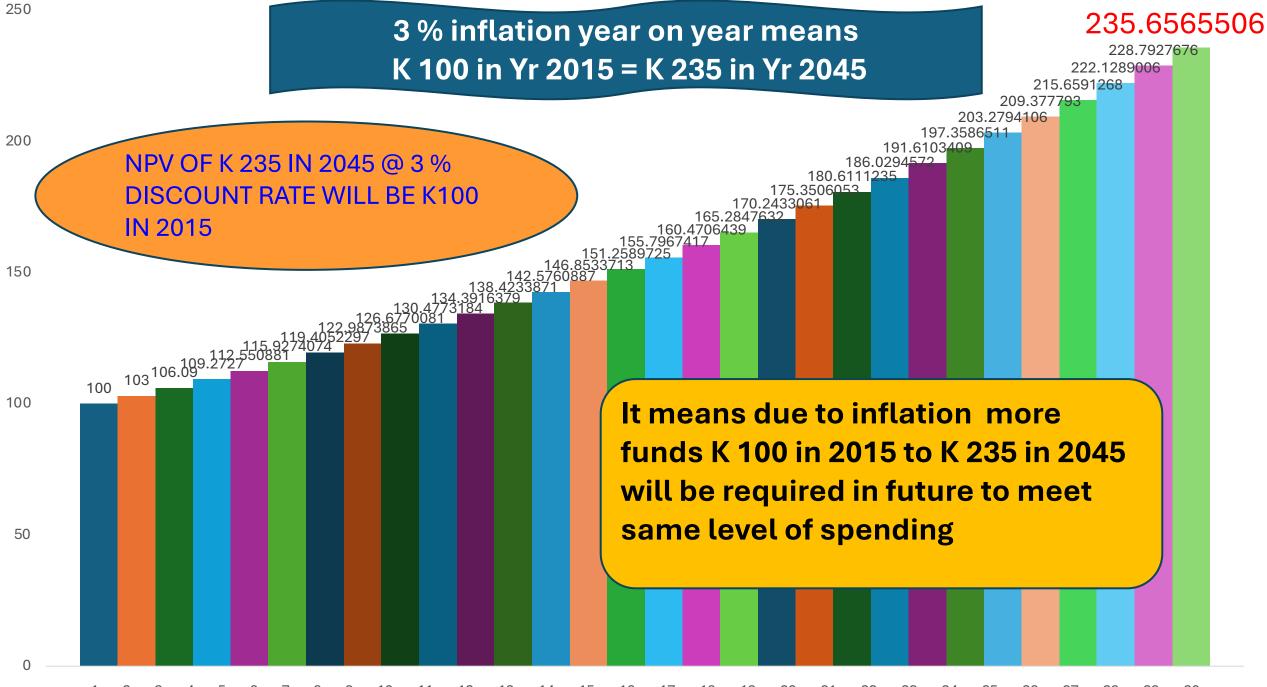

# "Compounding interest is the greatest force in nature"

Warren Buffett

# **Compounding interest**

#### • Example:

- Member who has contributed for 30 years.
- Average of 5% is paid as interest over the 30 years.

This will happen if members do not touch their funds while still contributing and their savings will grow through the interest that is being credited by the FUND annually.

The **MORE** you **SAVE**, the **MORE** you **EARN** on your ending **BALANCE** 