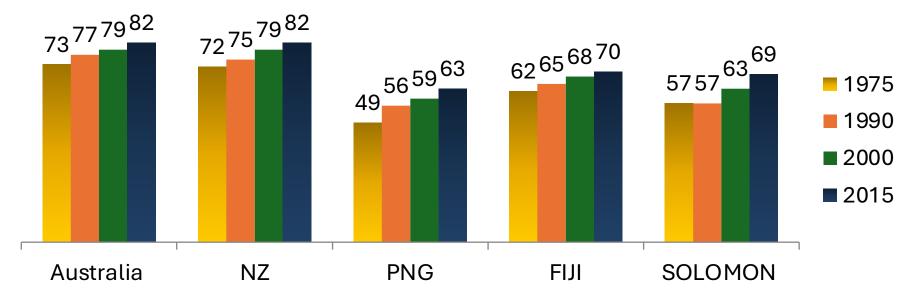

#### Life Expectancy 1975, 1990, 2000, 2015

#### Life Expectancy movement between 1975 and 2015

**Better** healthcare and **Economic** development leads to Increase in life expectancy -This also means we need to save for Post **Retirement Life** of close to a decade