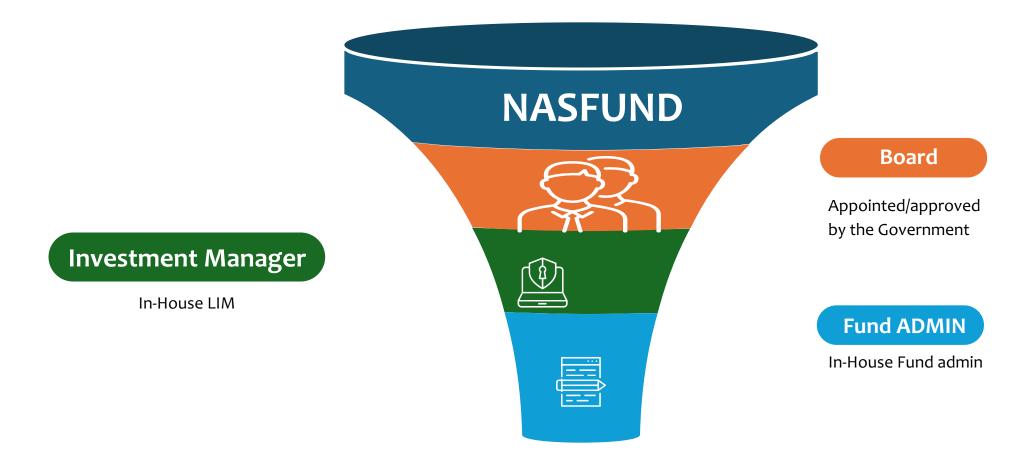

#### **PNG SUPERANNUATION PRIOR TO 2000**

In-house Fund Admin / In-house LIM / Government appointed and approved board and reporting to minister of Treasury

# **POST SUPER ACT REFORMS**

Following the reforms of the Super Act 2000, the superannuation industry:

- Outsourced Fund Administration (LFA)
- Outsourced Investment Management (LIM)
- Improved its governance and transparency of its Board by introducing Fit & Proper regulation by BPNG and appointment of Independent Directors