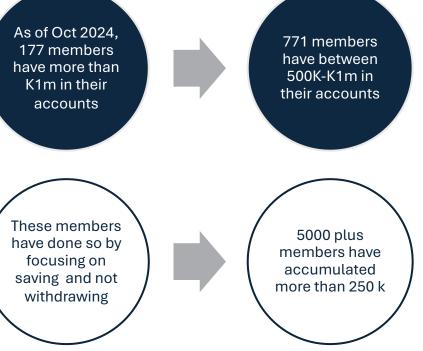

### NASFUND'S WEALTH CLUB

INNECT

TRUST

Our Core

Values

Wealth creation and financial stability achieved through continued saving As of Oct 2024, 177 members

İİİİ

INSPIRE