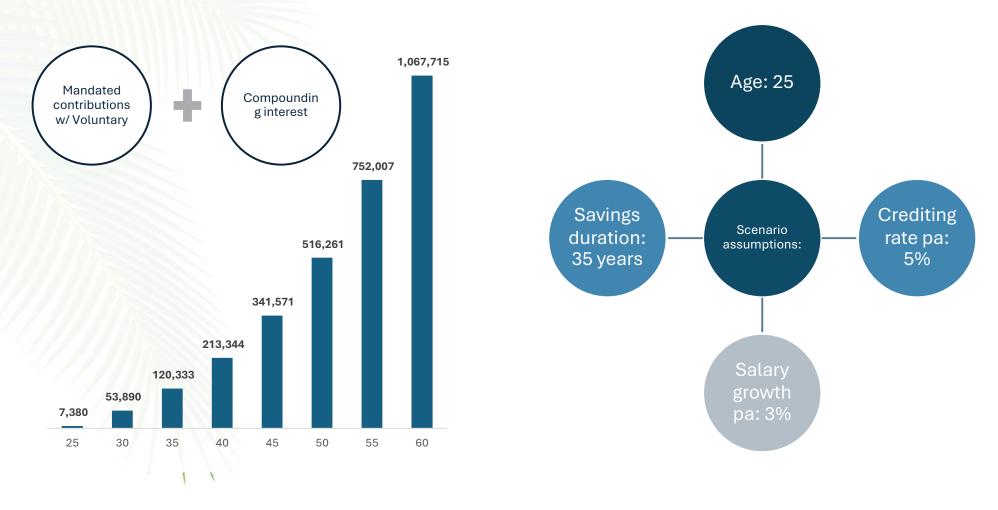

# **Compounding interest**

#### • Example:

- Member who has contributed for 30 years.
- Average of 5% is paid as interest over the 30 years.

This will happen if members do not touch their funds while still contributing and their savings will grow through the interest that is being credited by the FUND annually.

The **MORE** you **SAVE**, the **MORE** you **EARN** on your ending **BALANCE** 